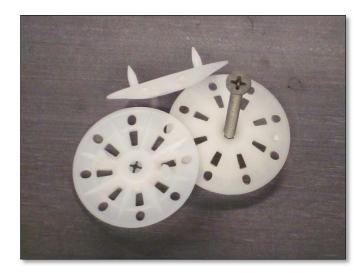

## **Plasti-Grip**® ci Prong washer

Use with Grip-Deck® screws to attach XPS and Polyiso rigid insulation as well as EPS foam for EIFS (PM) synthetic wall systems.\*

## **SPECS:**

- -Pre-spotting prongs for on-the-wall fastener assembly
- -Round 1 <sup>3</sup>/<sub>4</sub>" diameter plastic tapered plate
- -Compatible with nails and screws
- -Flexible design will flatten without tearing facer
- -Additives for extended UV exposure
- -White in color