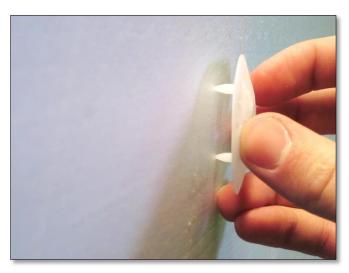

## **SPECS:**

- -Pre-spotting prongs for on-the-wall fastener assembly
- -Round 1 <sup>3</sup>/<sub>4</sub>" diameter plastic tapered plate
- -Compatible with nails and screws
- -Flexible design will flatten without tearing facer
- -Additives for extended UV exposure
- -White in color