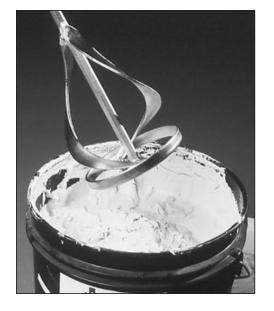

## Exomixer®

The One Mixer For All Materials

Crafted of steel for demanding continuous operation, the Exomixer is designed for both residential and industrial use. The unit's shank is easily clamped into a 3/8" or 1/2" chuck drill as an ordinary drill bit.

The unique vertical spiral design of the mixing blade significantly cuts the time to blend materials. The vertical blade quickly lifts settled or heavy particles from the bottom of the bucket to the top without the need to pump the mixer up and down.

**OPERATING INSTRUCTIONS:** For best results, use a variable speed, reversible drill with 400-600 watts minimum. Place Exomixer in bucket of material and gently work around the bucket edges. (Note: Do not pump). The material should start to flow to center of blade. Continue to gently work material until it is of workable consistency. For course or stiff materials reverse drill direction and follow steps above.